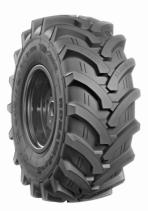

## TR-302 540/70R24 (21.3R24) 140

## Description

 $\sim$ 

Radial tyre with cross-country tread pattern. Tyre design provides reliable ground grip, self-cleaning capability and improved environmental performance.

**Operating conditions:** off-road, stubble field, dirt roads, hard surface roads. Recommended use: traction wheels of tractors and agricultural machines.